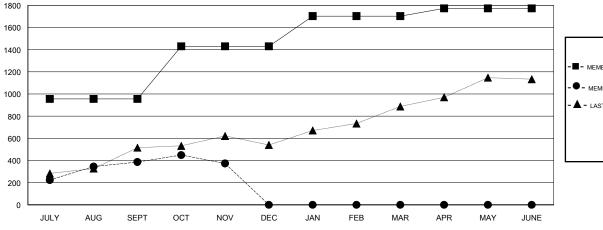

### LOCATION NEPAL

**GMT CA** 

| Clubs  RESULTS FOR 2018-2019 |               |           |               | Members               |                           |                         |                                              |
|------------------------------|---------------|-----------|---------------|-----------------------|---------------------------|-------------------------|----------------------------------------------|
|                              |               |           |               | RESULTS FOR 2018-2019 |                           |                         |                                              |
| QUARTER                      | NEW CLUB GOAL | NEW CLUBS | DROPPED CLUBS | QUARTER               | MEMBER GROWTH NET<br>GOAL | MEMBER GROWTH<br>ACTUAL | DROPPED MEMBERS ACTUAL (including transfers) |
| JULY/AUG/SEPT                | 25            | 19        | 2             | JULY/AUG/SEPT         | 955                       | 636                     | 241                                          |
| OCT/NOV/DEC                  | 10            | 3         | 0             | OCT/NOV/DEC           | 475                       | 116                     | 129                                          |
| JAN/FEB/MAR                  | 5             | 0         | 0             | JAN/FEB/MAR           | 272                       | 0                       | 0                                            |
| APR/MAY/JUNE                 | 0             | 0         | 0             | APR/MAY/JUNE          | 70                        | 0                       | 0                                            |