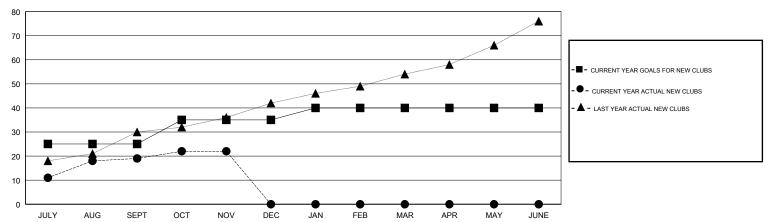

### LOCATION NEPAL

**GMT CA** 

| Clubs  RESULTS FOR 2018-2019 |               |           |               | Members               |                           |                         |                                              |
|------------------------------|---------------|-----------|---------------|-----------------------|---------------------------|-------------------------|----------------------------------------------|
|                              |               |           |               | RESULTS FOR 2018-2019 |                           |                         |                                              |
| QUARTER                      | NEW CLUB GOAL | NEW CLUBS | DROPPED CLUBS | QUARTER               | MEMBER GROWTH NET<br>GOAL | MEMBER GROWTH<br>ACTUAL | DROPPED MEMBERS ACTUAL (including transfers) |
| JULY/AUG/SEPT                | 25            | 19        | 2             | JULY/AUG/SEPT         | 955                       | 636                     | 241                                          |
| OCT/NOV/DEC                  | 10            | 3         | 0             | OCT/NOV/DEC           | 475                       | 116                     | 129                                          |
| JAN/FEB/MAR                  | 5             | 0         | 0             | JAN/FEB/MAR           | 272                       | 0                       | 0                                            |
| APR/MAY/JUNE                 | 0             | 0         | 0             | APR/MAY/JUNE          | 70                        | 0                       | 0                                            |